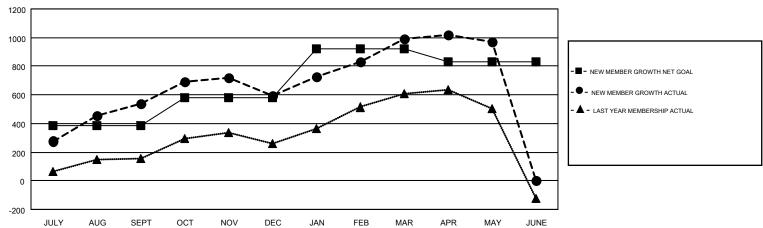

## GOALS AND ACTUAL MEMBERS CUMULATIVE

| DROPPED CLUBS: 5            |     | 293 CLUBS OF 390 ADDED 1 OR MORE<br>NEW MEMBERS | GENDER DISTRIBUTION  MALE 7,925 (69.01%) |                |       |
|-----------------------------|-----|-------------------------------------------------|------------------------------------------|----------------|-------|
| DROPPED MEMBERS             |     |                                                 | FEMALE                                   | 3,559 (30.99%) |       |
| DECEASED                    | 29  | CLICK HERE FOR CUMULATIVE                       | TOTAL FAMILY UNIT MEMBERS                |                | 1,132 |
| CLUB CANCELLED 36 DTHER 775 |     | MEMBERSHIP DATA                                 | FAMILY MEMBERS PAYING HALF               |                | 621   |
| TOTAL                       | 840 |                                                 | DUES                                     |                |       |

## Multiple District 308

**LOCATION: SINGAPORE** 

| GMT: DATUK I  | NAGARATNAM            |           |               |               |                                                                |                                                              |  |  |
|---------------|-----------------------|-----------|---------------|---------------|----------------------------------------------------------------|--------------------------------------------------------------|--|--|
|               | Club                  | os        | Members       |               |                                                                |                                                              |  |  |
|               | RESULTS FOR 2016-2017 |           |               |               | RESULTS FOR 2016-2017                                          |                                                              |  |  |
| QUARTER       | NEW CLUB GOAL         | NEW CLUBS | DROPPED CLUBS | QUARTER       | NEW MEMBER GROWTH<br>NET GOAL (not reinstated<br>or transfers) | NEW MEMBER<br>GROWTH ACTUAL (not<br>reinstated or transfers) |  |  |
| JULY/AUG/SEPT | 3                     | 2         | 1             | JULY/AUG/SEPT | 385                                                            | 759                                                          |  |  |
| OCT/NOV/DEC   | 5                     | 4         | 4             | OCT/NOV/DEC   | 198                                                            | 353                                                          |  |  |
| JAN/FEB/MAR   | 3                     | 9         | 0             | JAN/FEB/MAR   | 340                                                            | 518                                                          |  |  |
| APR/MAY/JUNE  | 2                     | 2         | 0             | APR/MAY/JUNE  | -90                                                            | 180                                                          |  |  |