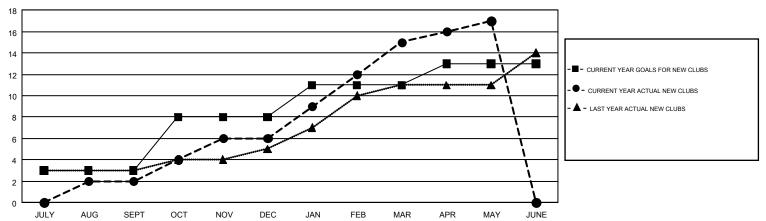

## GOALS AND ACTUAL NEW CLUBS CUMULATIVE

## Multiple District 308

**LOCATION: SINGAPORE** 

| GMT: DATUK I  | NAGARATNAM            |           |               |               |                                                                |                                                              |  |  |
|---------------|-----------------------|-----------|---------------|---------------|----------------------------------------------------------------|--------------------------------------------------------------|--|--|
|               | Club                  | os        | Members       |               |                                                                |                                                              |  |  |
|               | RESULTS FOR 2016-2017 |           |               |               | RESULTS FOR 2016-2017                                          |                                                              |  |  |
| QUARTER       | NEW CLUB GOAL         | NEW CLUBS | DROPPED CLUBS | QUARTER       | NEW MEMBER GROWTH<br>NET GOAL (not reinstated<br>or transfers) | NEW MEMBER<br>GROWTH ACTUAL (not<br>reinstated or transfers) |  |  |
| JULY/AUG/SEPT | 3                     | 2         | 1             | JULY/AUG/SEPT | 385                                                            | 759                                                          |  |  |
| OCT/NOV/DEC   | 5                     | 4         | 4             | OCT/NOV/DEC   | 198                                                            | 353                                                          |  |  |
| JAN/FEB/MAR   | 3                     | 9         | 0             | JAN/FEB/MAR   | 340                                                            | 518                                                          |  |  |
| APR/MAY/JUNE  | 2                     | 2         | 0             | APR/MAY/JUNE  | -90                                                            | 180                                                          |  |  |